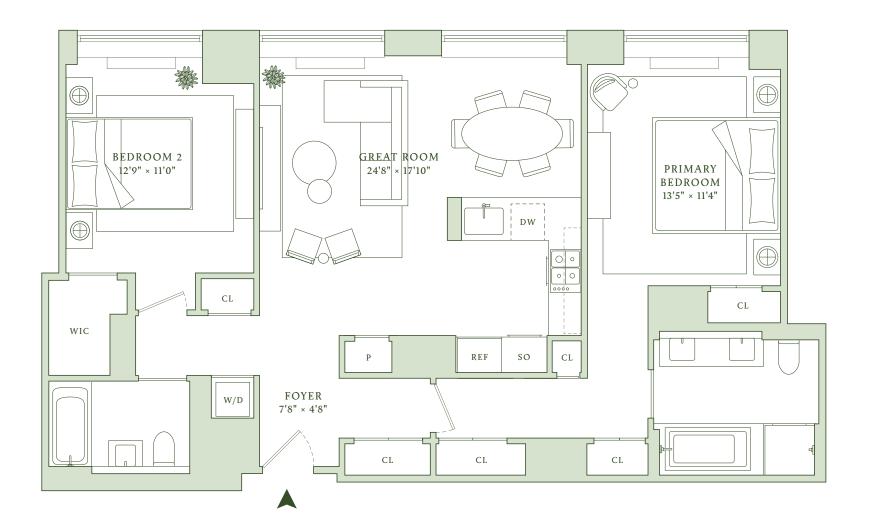

## Residence C Floors 18–25

Two Bedrooms / Two Bathrooms 1,159 Square Feet / 107.6 Square Meters

Features

Iconic Robert A.M. Stern design
LEED Gold certified construction
Wide Plank American Oak Floors
Custom designed kitchen with Miele appliances
Washer and dryer